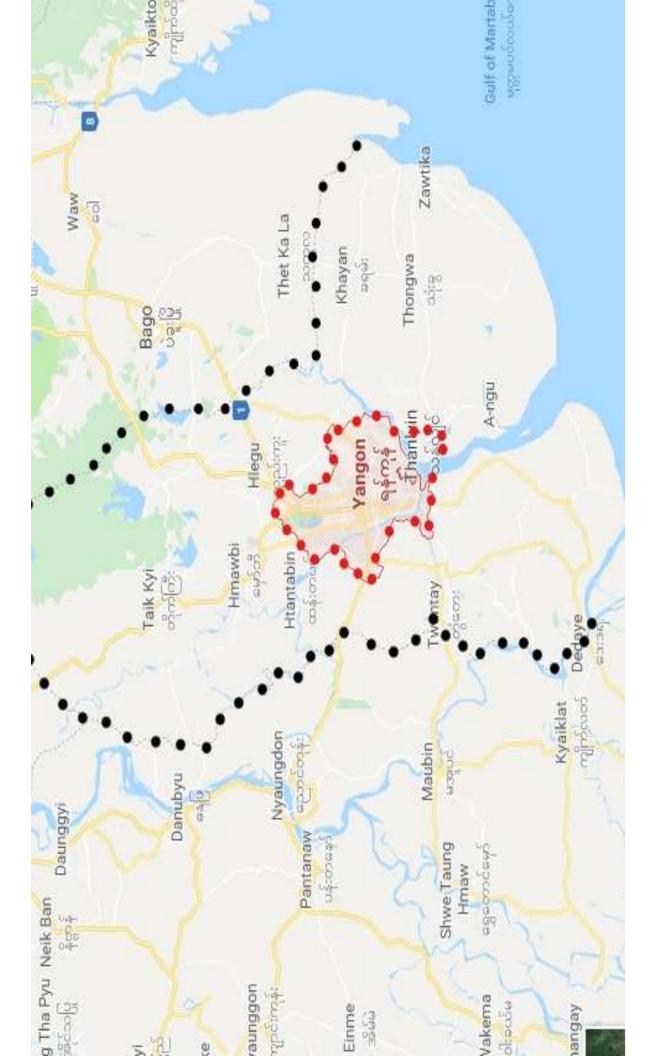

#### Multicenter hospital based casecontrol study on Leptospirosis

- Project area- Yangon Municipal Area
- 9 Government Hospitals
- Identify determinants for leptospirosis in urban and peri-urban area of Yangon region.
- PCR and ELISA blood test are performed at National Health Laboratory (NHL)