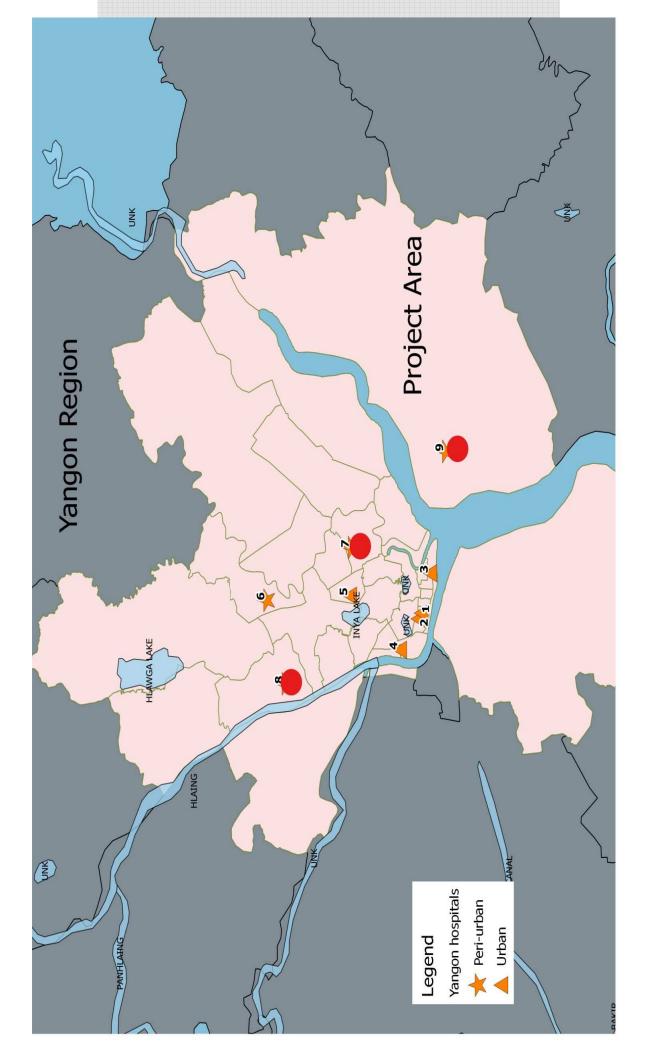

#### Multicenter hospital based casecontrol study on Leptospirosis

- Project area- Yangon Municipal Area
- 9 Government Hospitals
- Identify determinants for leptospirosis in urban and peri-urban area of Yangon region.
- PCR and ELISA blood test are performed at National Health Laboratory (NHL)

9 Hospitals