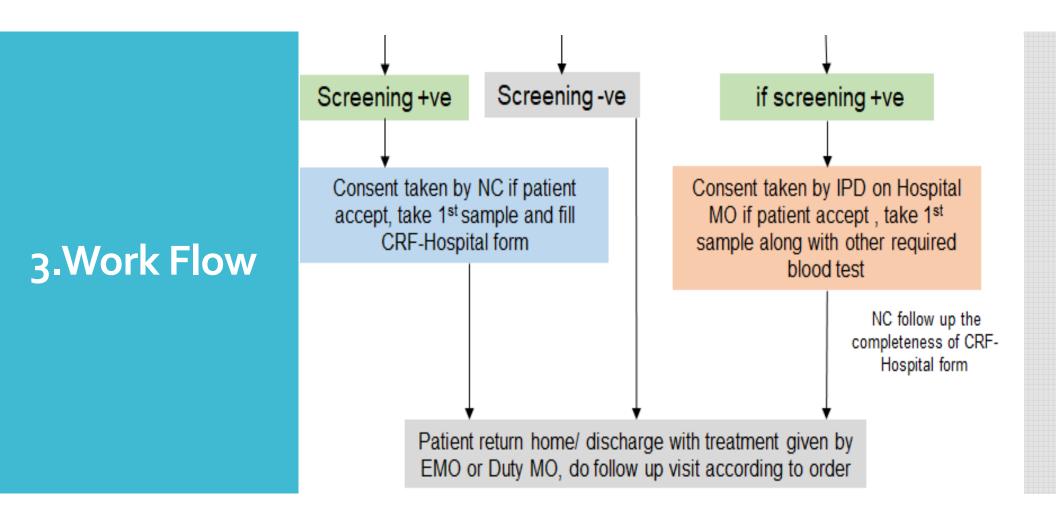

#### Steering Committee 15-16 January 2019 - Hanoi

# Organization of the operational field study on Leptospirosis

**Zeyar Lwin** 

**National Coordinator** 











**WP MYANMAR** 

#### Presentation Overview

- 1. General overview of WP-Myanmar
- 2. Timeline
- 3. Work Flow
- 4. Pilot phase
- 5. Future plan

## 1. General overview of WP-Myanmar

#### Multicenter hospital based casecontrol study on Leptospirosis

- Project area- Yangon Municipal Area
- 9 Government Hospitals
- Identify determinants for leptospirosis in urban and peri-urban area of Yangon region.
- PCR and ELISA blood test are performed at National Health Laboratory (NHL)

9 Hospitals





#### 2. Timeline

#### 3.Work Flow





#### 4. Pilot phase

- Screening at Out-patient department (OPD)
- Screening at In-patient department (IPD)
- Household visit

#### Difference between proposed and actual pilot plan

|                    | Proposed Plan                     | Actual Condition                                 |
|--------------------|-----------------------------------|--------------------------------------------------|
| Project Area       | Yangon Region                     | Yangon Municipal Area (33 tsp.)                  |
| Case collector     | Doctors, Nurses from<br>Hospitals | 3 National Coordinators                          |
| Pilot Hospitals    | All 9 Hospitals (OPD+IPD)         | 3 Hospitals (OPD+IPD) and 6 Hospitals (IPD only) |
| Inclusion criteria | Modified Faine's Criteria         | Adapta