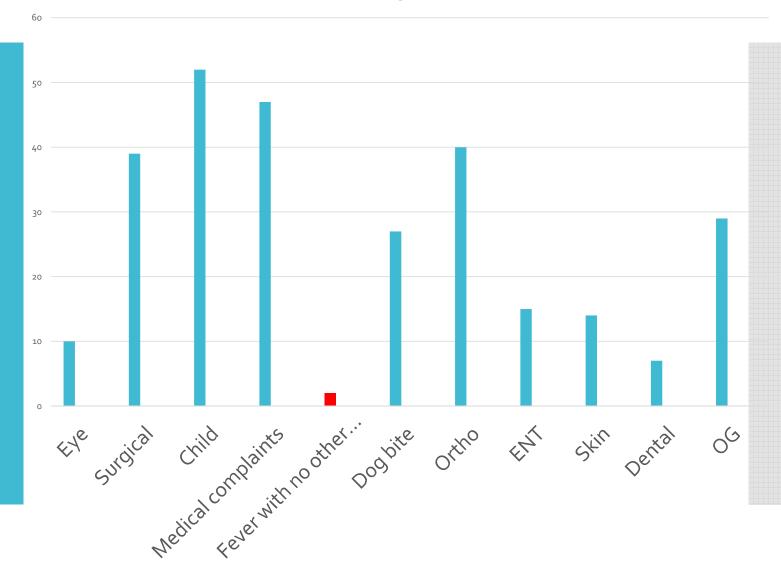

#### 4. Pilot phase

- Screening at Out-patient department (OPD)
- Screening at In-patient department (IPD)
- Household visit