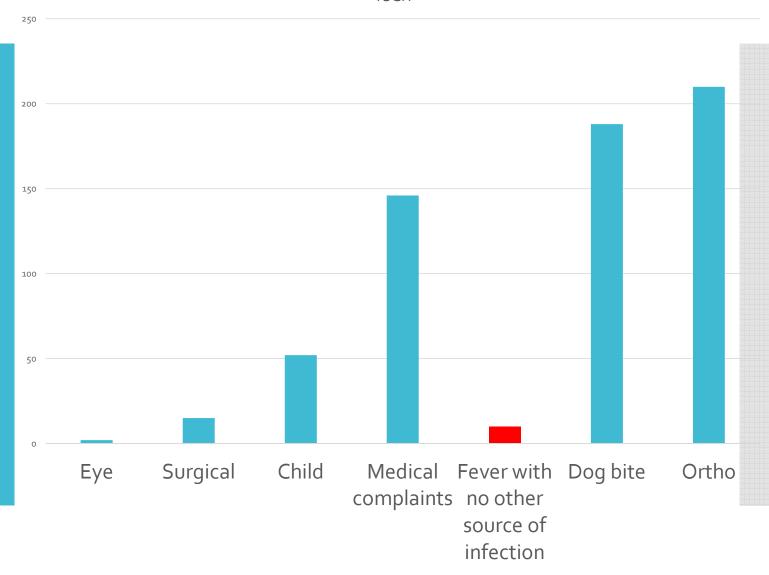

#### 4. Pilot phase

- Screening at Out-patient department (OPD)
- Screening at In-patient department (IPD)
- Household visit