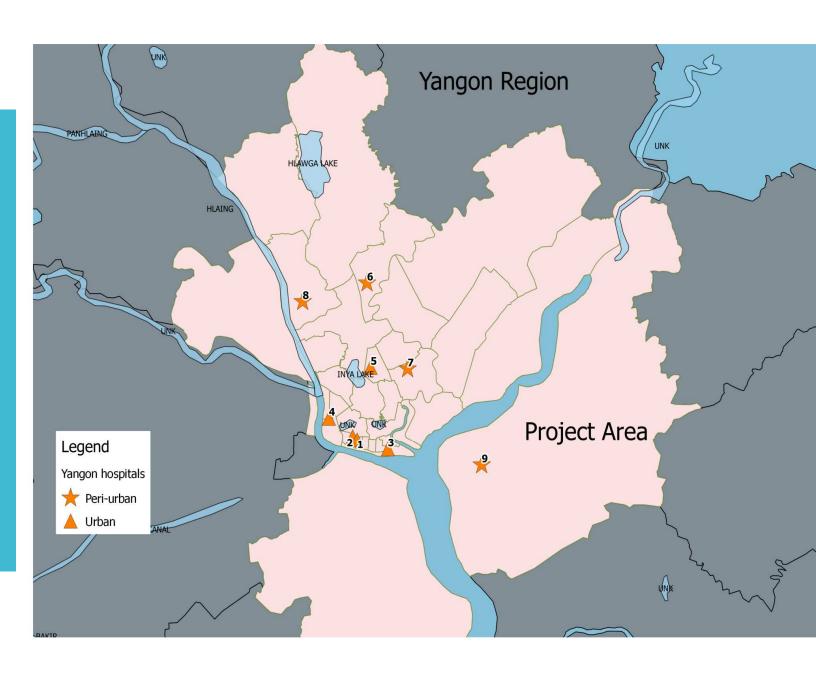

#### Multicenter hospital based casecontrol study on Leptospirosis

- Project area- Yangon Municipal Area
- 9 Government Hospitals
- Identify determinants for leptospirosis in urban and peri-urban area of Yangon region.
- PCR and ELISA blood test are performed at National Health Laboratory (NHL)

9 Hospitals