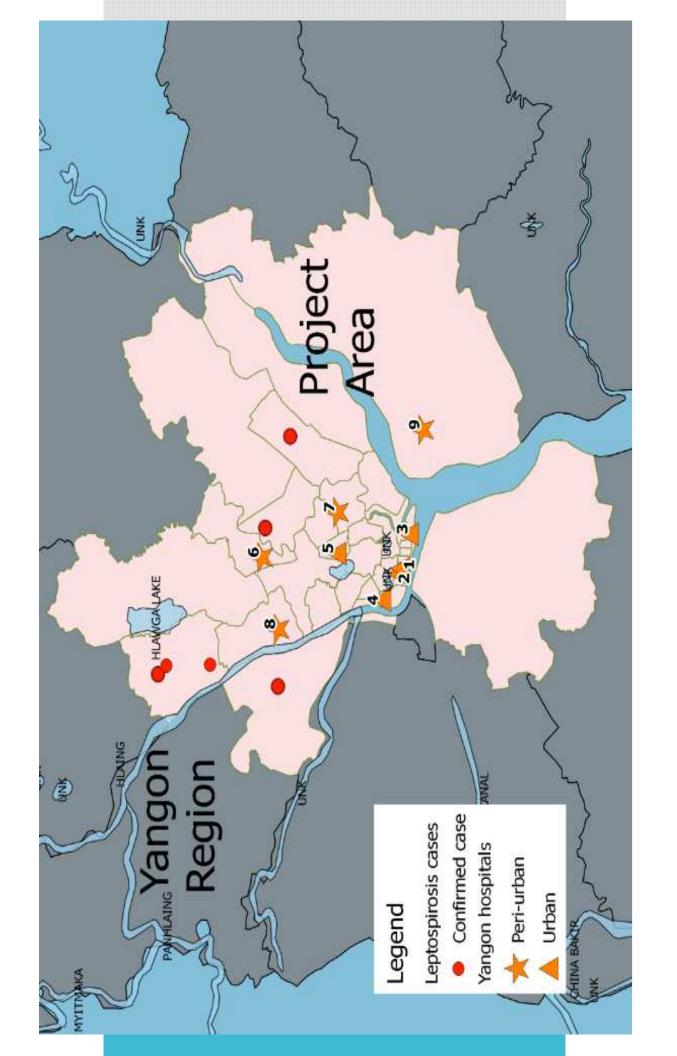

#### Multicenter hospital based casecontrol study on Leptospirosis

- Project area- Yangon Municipal Area
- 9 Government Hospitals
- Identify determinants for leptospirosis in urban and peri-urban area of Yangon region.
- PCR and ELISA blood test are performed at National Health Laboratory (NHL)

9 Hospitals