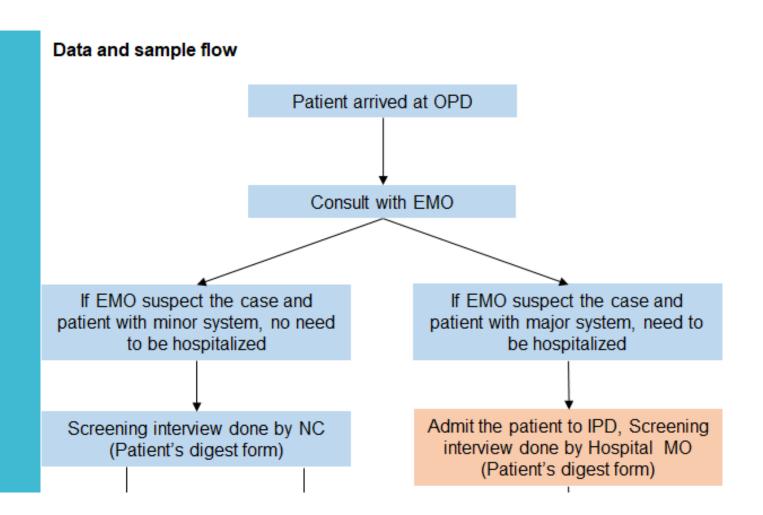

#### 3.Work Flow

#### 4. Pilot phase

- Screening at Out-patient department (OPD)
- Screening at In-patient department (IPD)
- Household visit