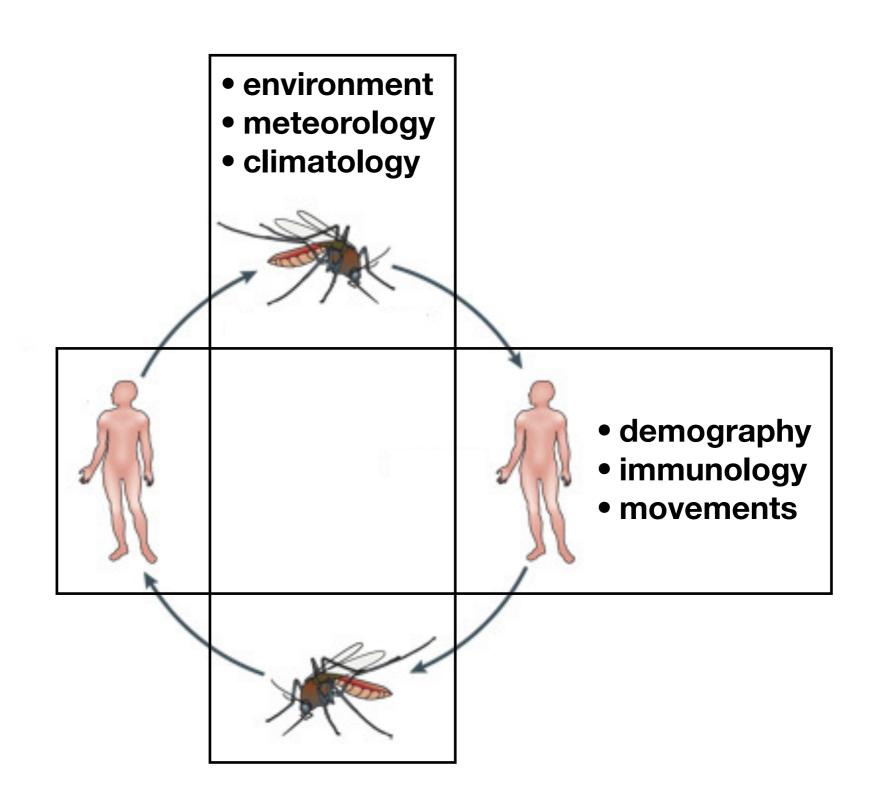

# Data modeling and outbreak simulator

**Marc Choisy** 

Institut de Recherche pour le Développement Hanoi, Vietnam



#### Dengue transmission



#### Dengue transmission



#### Dengue transmission





















# Phylogeny

- quantifying transmission
- quantifying movements
- identifying viral sources

#### Phylogenetic analyses



#### Phylo-dynamics



#### Phylo-geography



#### Phylo-geography



#### Phylogenetic surveillance



A modern and powerful way to identify risk factors







-3 -





75

Coverage (%)

100

## Mobility models

#### Mobile phones data

| 2    | 2 A_NU 2 B_NU | CELL_ID 2 LOCATION                      | TIER3_NAME                    | MAIN_GROUP | 2 CALLI   | ALLI            | EVENT      | EVENT     | TWIN    | DESTINATI. | 🛭 COST   | PROD     |
|------|---------------|-----------------------------------------|-------------------------------|------------|-----------|-----------------|------------|-----------|---------|------------|----------|----