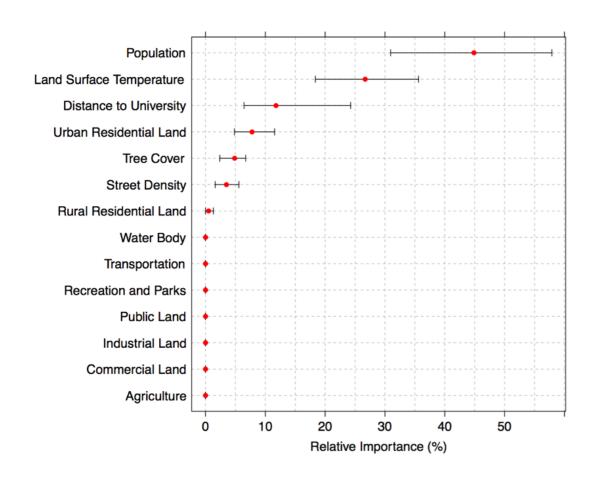

#### Phylogenetic surveillance

A modern and powerful way to identify risk factors

-3 -

75

Coverage (%)

100