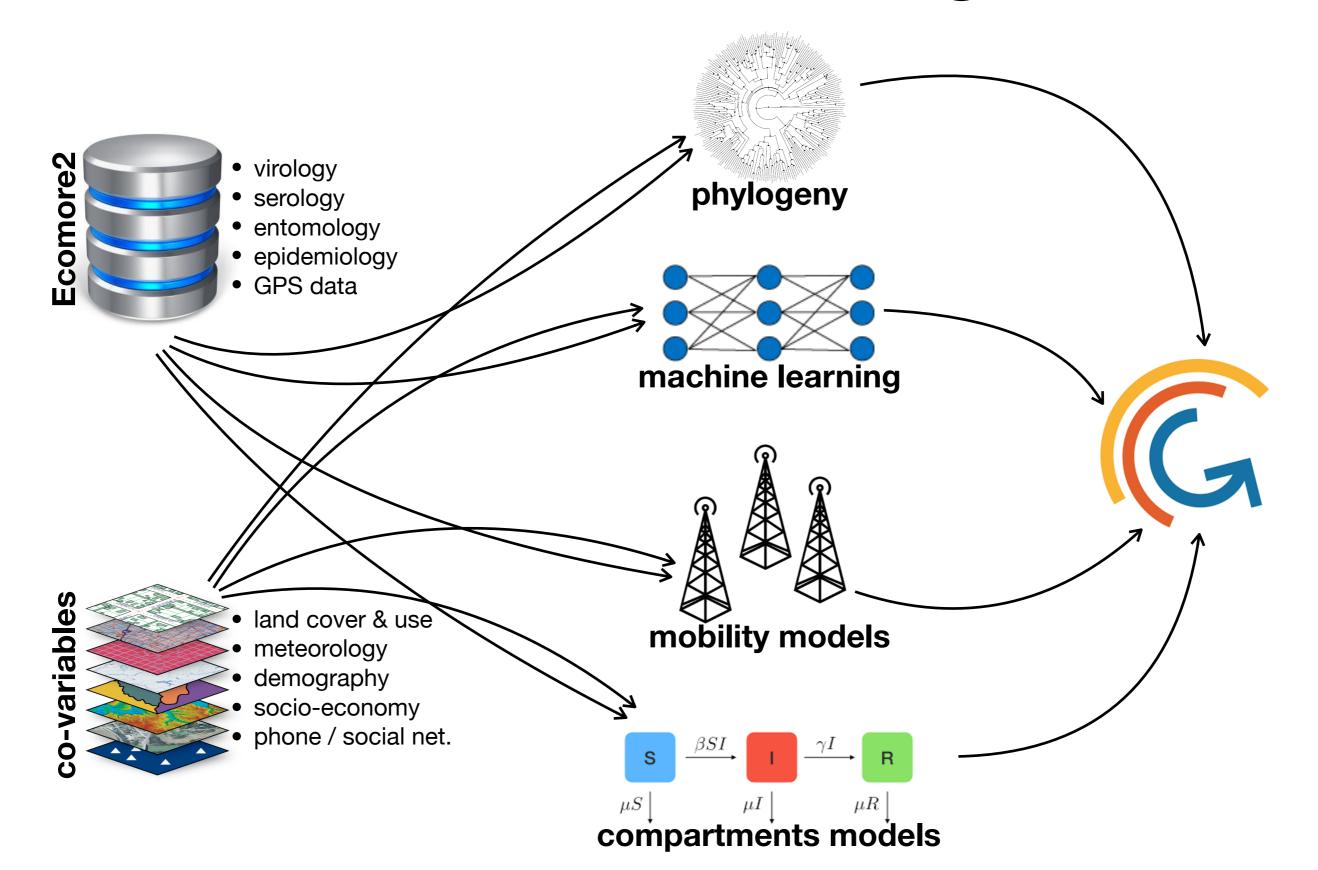

#### **GAMA** simulator

Integrating data and models for forecasting and planning