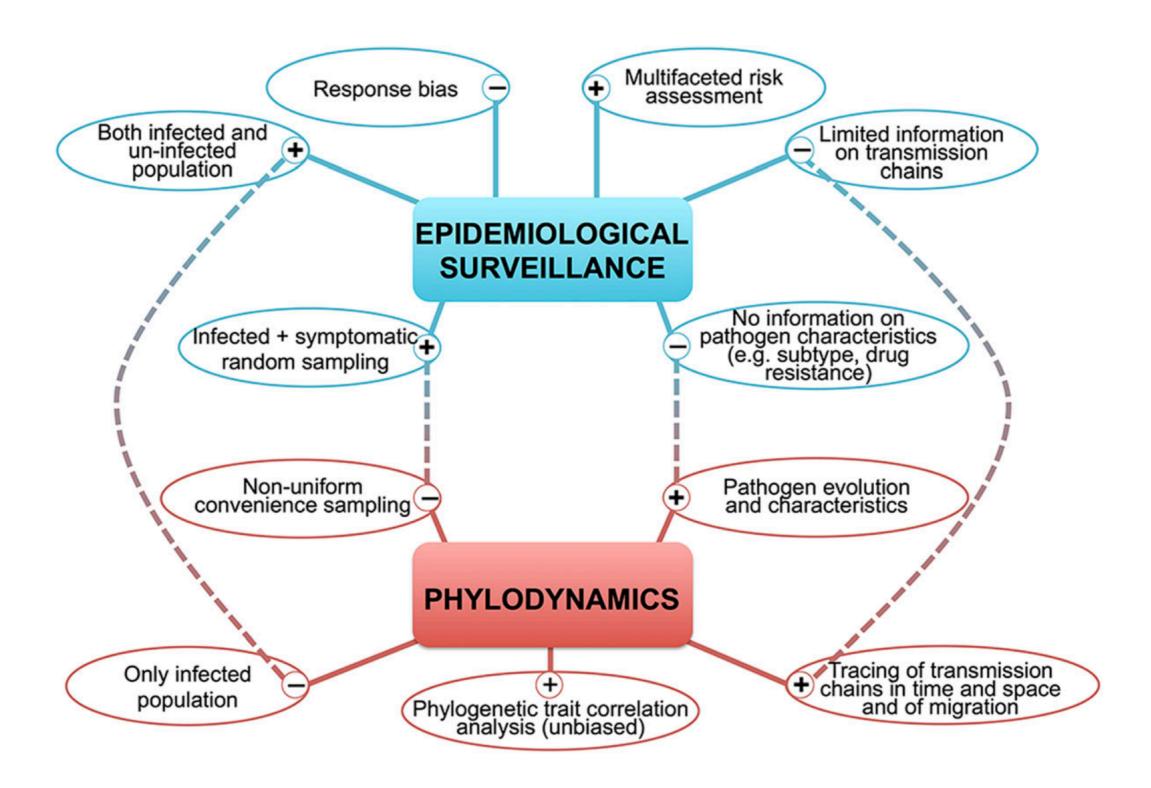

#### Phylogenetic analyses

#### Phylo-dynamics

#### Phylo-geography

#### Phylogenetic surveillance

A modern and powerful way to identify risk factors

-3 -

75

Coverage (%)

100