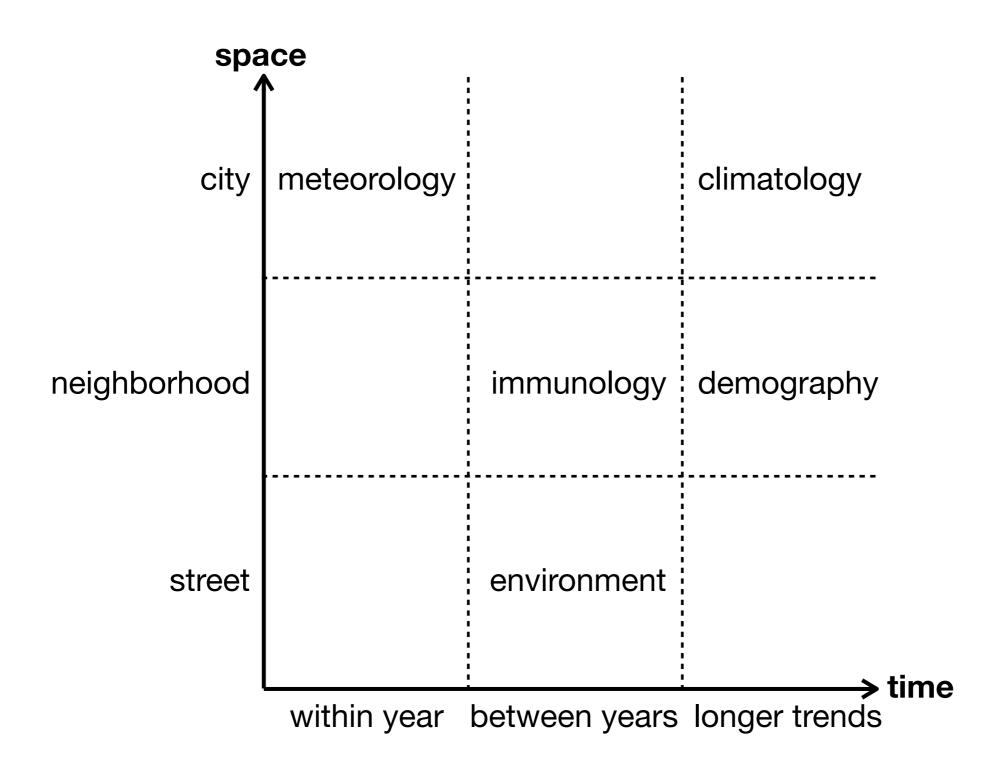

# Data modeling and outbreak simulator

**Marc Choisy** 

Institut de Recherche pour le Développement Hanoi, Vietnam



#### Dengue transmission



#### Dengue transmission



#### Dengue transmission





















# Phylogeny

- quantifying transmission
- quantifying movements
- identifying viral sources

#### Phylogenetic analyses



#### Phylo-dynamics



#### Phylo-geography



#### Phylo-geography



#### Phylogenetic surveillance



A modern and powerful way to identify risk factors







-3 -





75

Coverage (%)

100

## Mobility models

#### Mobile phones data

| 2    | 2 A_NU 2 B_NU | CELL_ID 2 LOCATION                      | TIER3_NAME                    | MAIN_GROUP | 2 CALLI   | ALLI            | EVENT      | EVENT     | TWIN    | DESTINATI. | 🛭 COST   | PROD     |
|------|---------------|-----------------------------------------|-------------------------------|------------|-----------|-----------------|------------|-----------|---------|------------|----------|--------