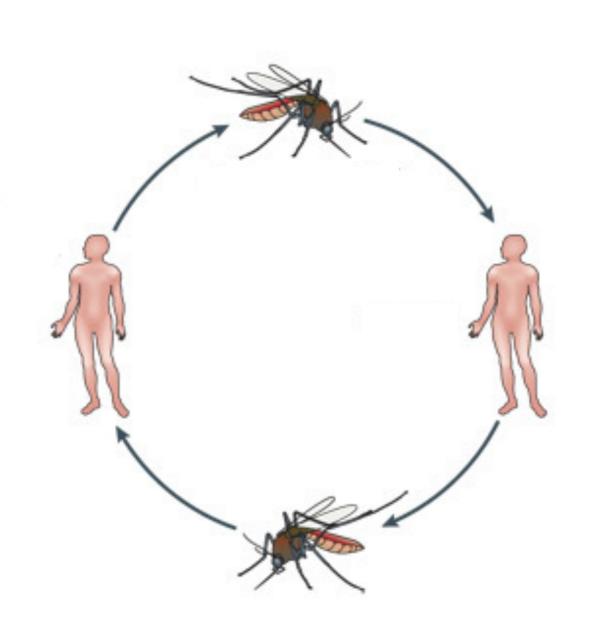

# Data modeling and outbreak simulator

**Marc Choisy** 

Institut de Recherche pour le Développement Hanoi, Vietnam



#### Dengue transmission



#### Dengue transmission



#### Dengue transmission





















# Phylogeny

- quantifying transmission
- quantifying movements
- identifying viral sources

#### Phylogenetic analyses



#### Phylo-dynamics



#### Phylo-geography



#### Phylo-geography



#### Phylogenetic surveillance



A modern and powerful way to identify risk factors







-3 -





75

Coverage (%)

100

## Mobility models

#### Mobile phones data

| 2    | 2 A_NU 2 B_NU | CELL_ID 2 LOCATION                      | TIER3_NAME                    | MAIN_GROUP | 2 CALLI   | ALLI            | EVENT      | EVENT     | TWIN    | DESTINATI. | 🛭 COST   | PROD     |
|------|---------------|-----------------------------------------|-------------------------------|------------|-----------|-----------------|-------