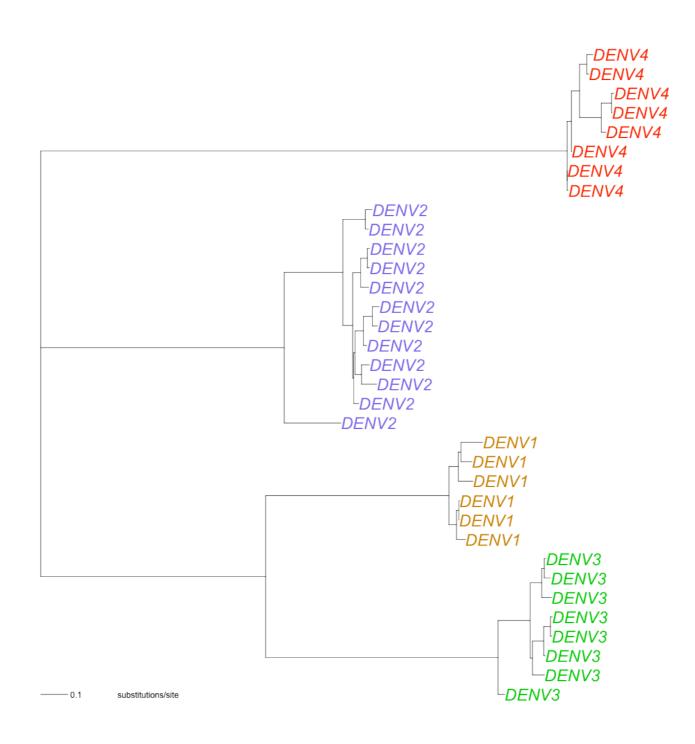

# Data modeling and outbreak simulator

**Marc Choisy** 

Institut de Recherche pour le Développement Hanoi, Vietnam



#### Dengue transmission



#### Dengue transmission



#### Dengue transmission





















# Phylogeny

- quantifying transmission
- quantifying movements
- identifying viral sources

#### Phylogenetic analyses



#### Phylo-dynamics



#### Phylo-geography



#### Phylo-geography



#### Phylogenetic surveillance



A modern and powerful way to identify risk factors







-3 -





75

Coverage (%)

100

## Mobility models

#### Mobile phones data

| 2    | 2 A_NU 2 B_NU | CELL_ID 2 LOCATION                      | TIER3_NAME                    | MAIN_GROUP | 2 CALLI   | ALLI            | EVENT      | EVENT     | TWIN    | DESTINATI. | 🛭 COST   | PROD     |
|------|---------------|-----------------------------------------|-------------------------------|------------|-----------|-----------------|------------|-----------|---------|------------|----------|----------|
| 423  | 20923 23214   | (null) Norge                            | SMS i Norge                   | SMS        | (null)    | 242013