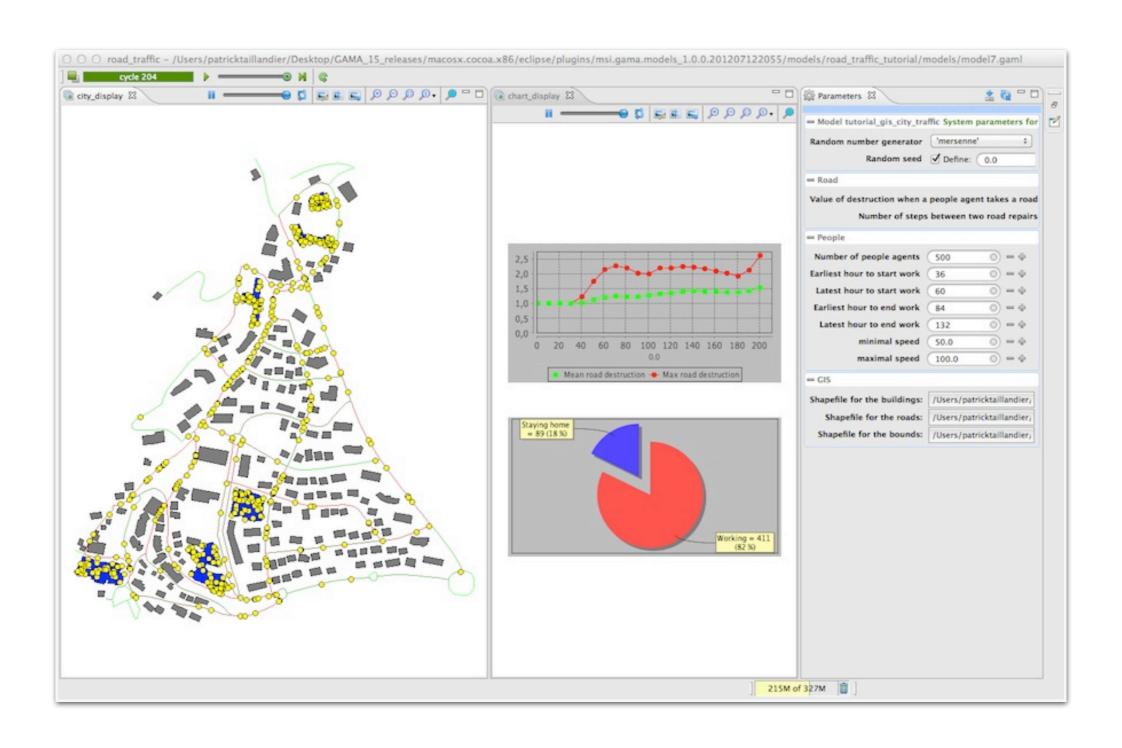

#### **GAMA** simulator

Integrating data and models for forecasting and planning