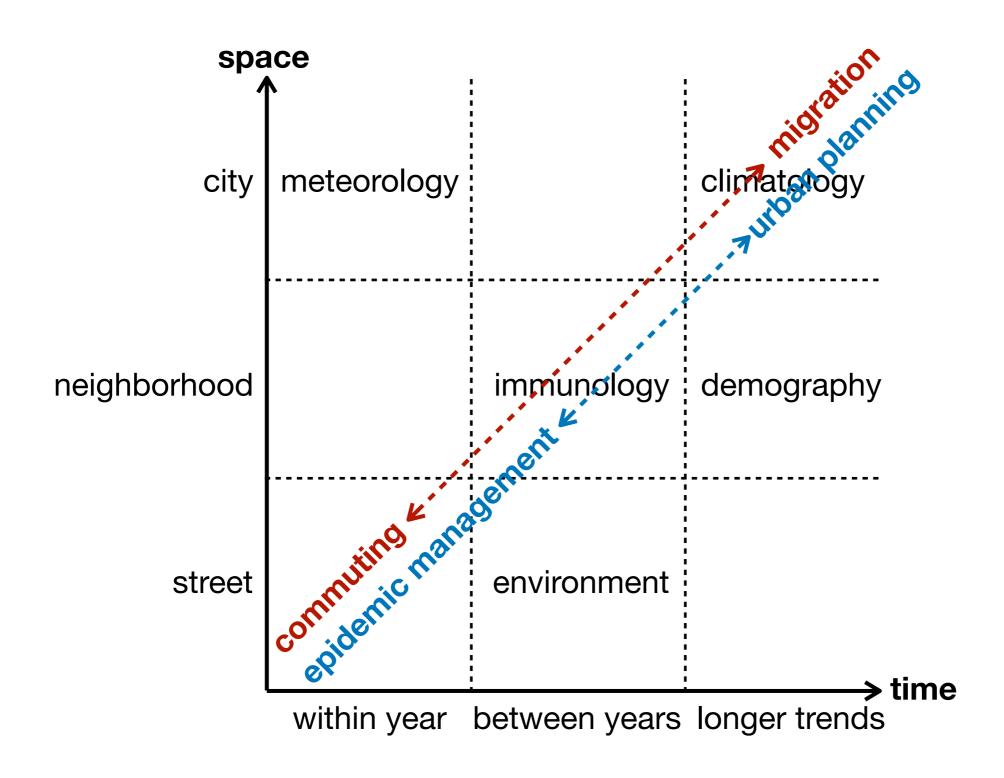

# Data modeling and outbreak simulator

**Marc Choisy** 

Institut de Recherche pour le Développement Hanoi, Vietnam



#### Dengue transmission



#### Dengue transmission



#### Dengue transmission





















# Phylogeny

- quantifying transmission
- quantifying movements
- identifying viral sources

#### Phylogenetic analyses



#### Phylo-dynamics



#### Phylo-geography



#### Phylo-geography



#### Phylogenetic surveillance



A modern and powerful way to identify risk factors







-3 -





75

Coverage (%)

100

## Mobility models

#### Mobile phones data

| 2    | 2 A_NU 2 B_NU | CELL_ID 2 LOCATION                      | TIER3_NAME                    | MAIN_GROUP | 2 CALLI   | ALLI            | EVENT      | EVENT     | TWIN    | DESTINATI. | 🛭 COST   | PROD     |
|------|---------------|-----------------------------------------|-------------------------------|------------|-----------|-----------------|------------|-----------|---------|------------|----------|----------|