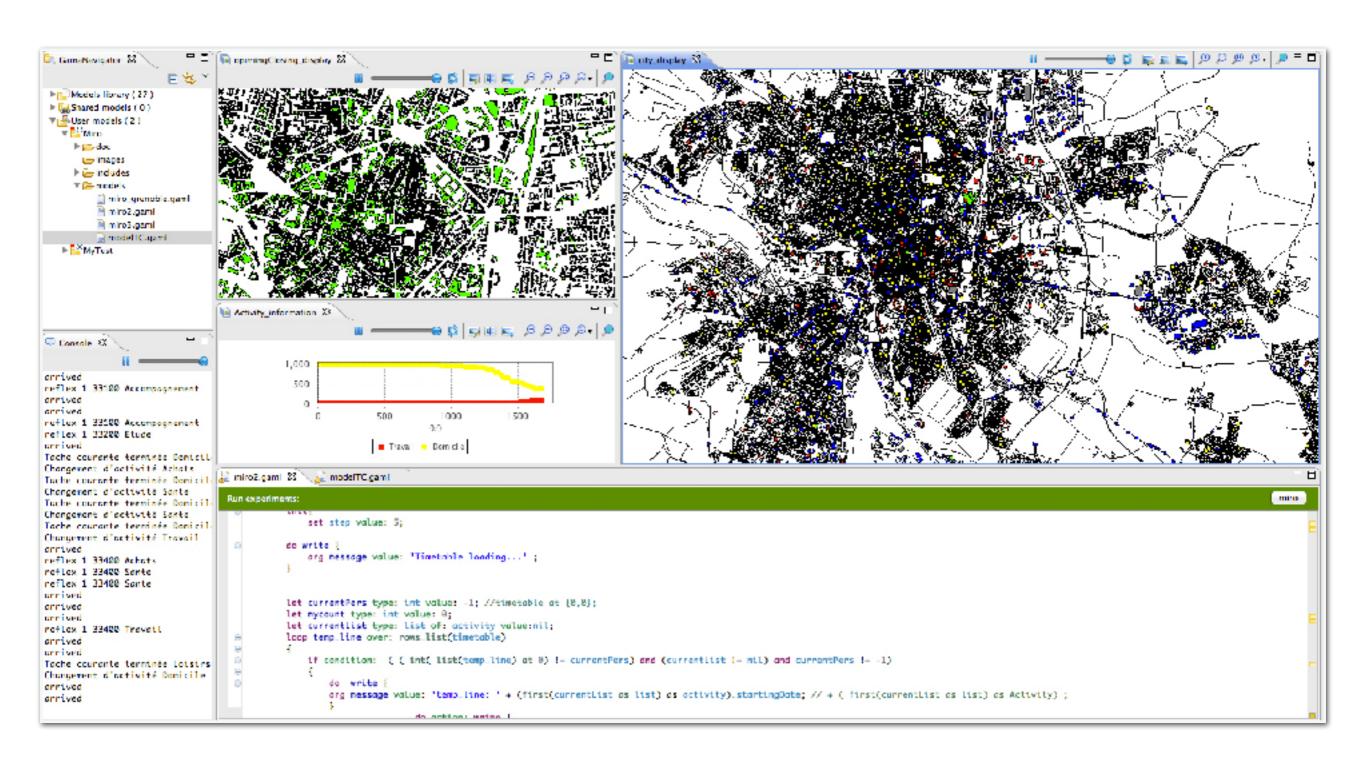

#### **GAMA** simulator

Integrating data and models for forecasting and planning