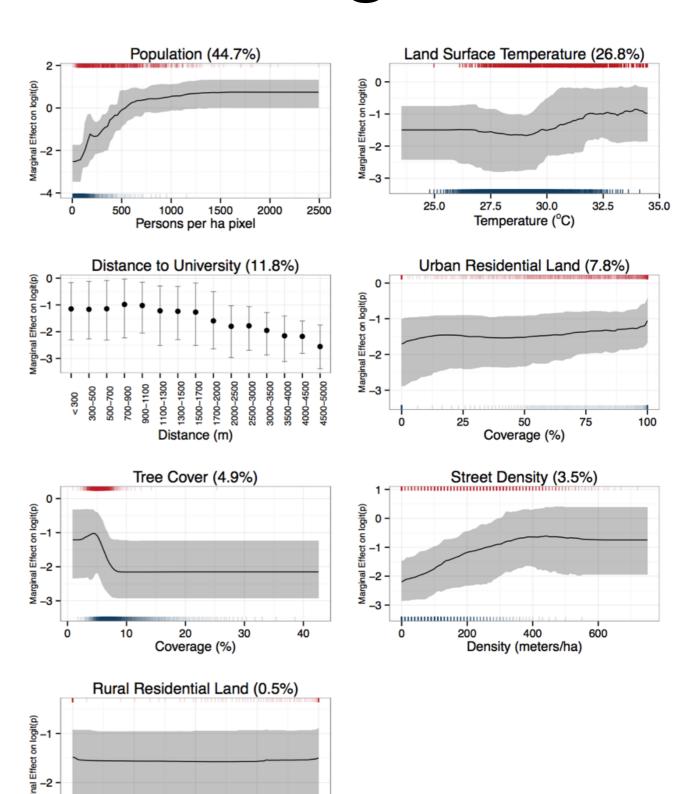

#### Phylogenetic surveillance

A modern and powerful way to identify risk factors

-3 -

75

Coverage (%)

100