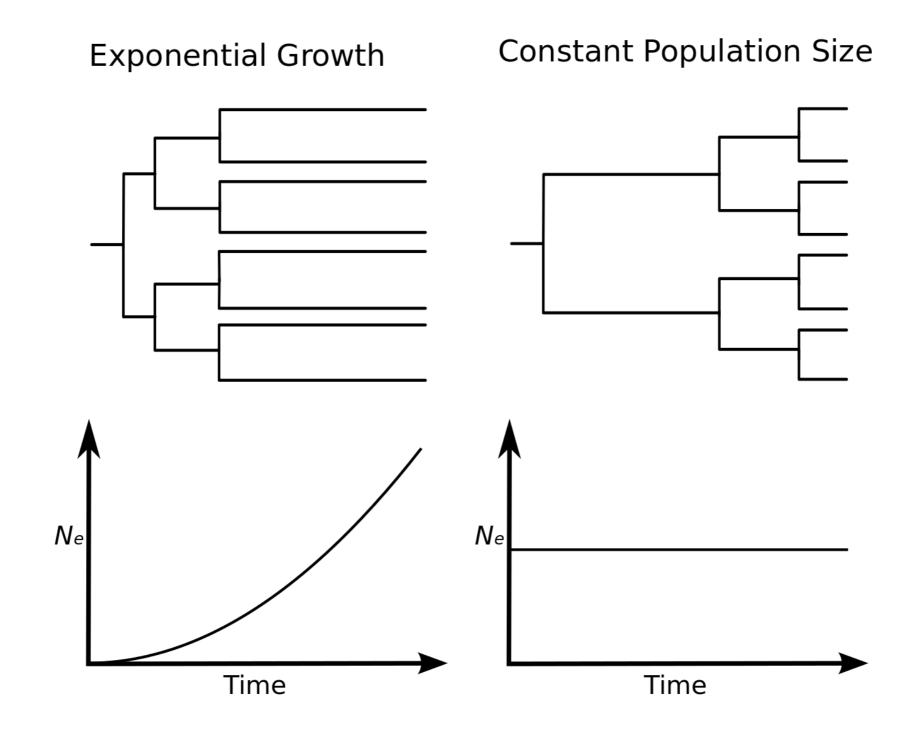

# Data modeling and outbreak simulator

**Marc Choisy** 

Institut de Recherche pour le Développement Hanoi, Vietnam



#### Dengue transmission



#### Dengue transmission



#### Dengue transmission





















# Phylogeny

- quantifying transmission
- quantifying movements
- identifying viral sources

#### Phylogenetic analyses



#### Phylo-dynamics



#### Phylo-geography



#### Phylo-geography



#### Phylogenetic surveillance



A modern and powerful way to identify risk factors







-3 -





75

Coverage (%)

100

## Mobility models

#### Mobile phones data

| 2    | 2 A_NU 2 B_NU | CELL_ID 2 LOCATION                      | TIER3_NAME                    | MAIN_GROUP | 2 CALLI   | ALLI            | EVENT      | EVENT     | TWIN    | DESTINATI. | 🛭 COST   | PROD     |
|------|---------------|-----------------------------------------|-------------------------------|------------|-----------|-----------------|------------|-----------|---------|------------|----------|----------|
| 423  | 20923 23214   | (null) Norge                            | SMS i Norge                   | SMS        | (null)    | 242013          | 15.02.2011 | (