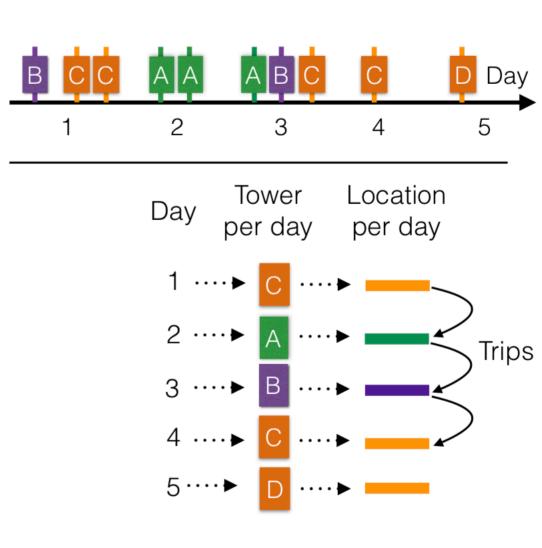

ående SMS            |            |           |                 | 15.02.2011 | (null) (  |         |            |          | (null)   |
| 1805 |               | (null) Utland                           | Fri bruk SMS i                | SMS        |           |                 | 14.02.2011 | (null) (  |         |            |          | 04712    |
|      |               | (null) Utland                           | Fri bruk SMS i                | SMS        |           |                 | 14.02.2011 | (null) (  |         |            |          | 04712    |
| 1806 |               | (marr) octand                           | TI DION NIN I                 | N-4N       | (11411) 2 |                 | 11.02.2011 | (11411) ( |         | (11411)    | (11411)  | 04112    |

#### Mobile phones data





#### GPS data loggers



#### Transmission models

#### Compartments models



#### **GAMA** simulator

Integrating data and models for forecasting and planning









#### Uses of the simulator

- determining epidemic risk of next season
- epidemics forecasting: where, when, how much, how long
- helping epidemics prevention: where, when, how
- helping interventions during epidemics
- helping urban planning

# Thank you Questions