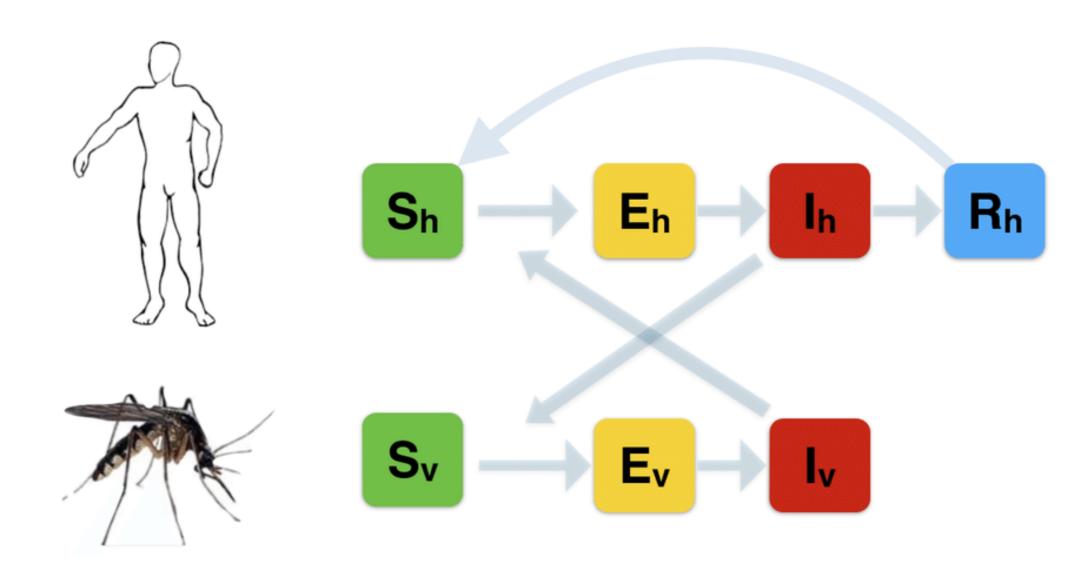

(null) (  |         |            |          | (null)   |
| 1805 |               | (null) Utland                           | Fri bruk SMS i                | SMS        |           |                 | 14.02.2011 | (null) (  |         |            |          | 04712    |
|      |               | (null) Utland                           | Fri bruk SMS i                | SMS        |           |                 | 14.02.2011 | (null) (  |         |            |          | 04712    |
| 1806 |               | (marr) octand                           | TI DION NIN I                 | N-4N       | (11411) 2 |                 | 11.02.2011 | (11411) ( |         | (11411)    | (11411)  | 04112    |

#### Mobile phones data





#### GPS data loggers



#### Transmission models

#### Compartments models



#### **GAMA** simulator

Integrating data and models for forecasting and planning









#### Uses of the simulator

- determining epidemic risk of next season
- epidemics forecasting: where, when, how much, how long
- helping epidemics prevention: where, when, how
- helping interventions during epidemics
- helping urban planning

# Thank you Questions