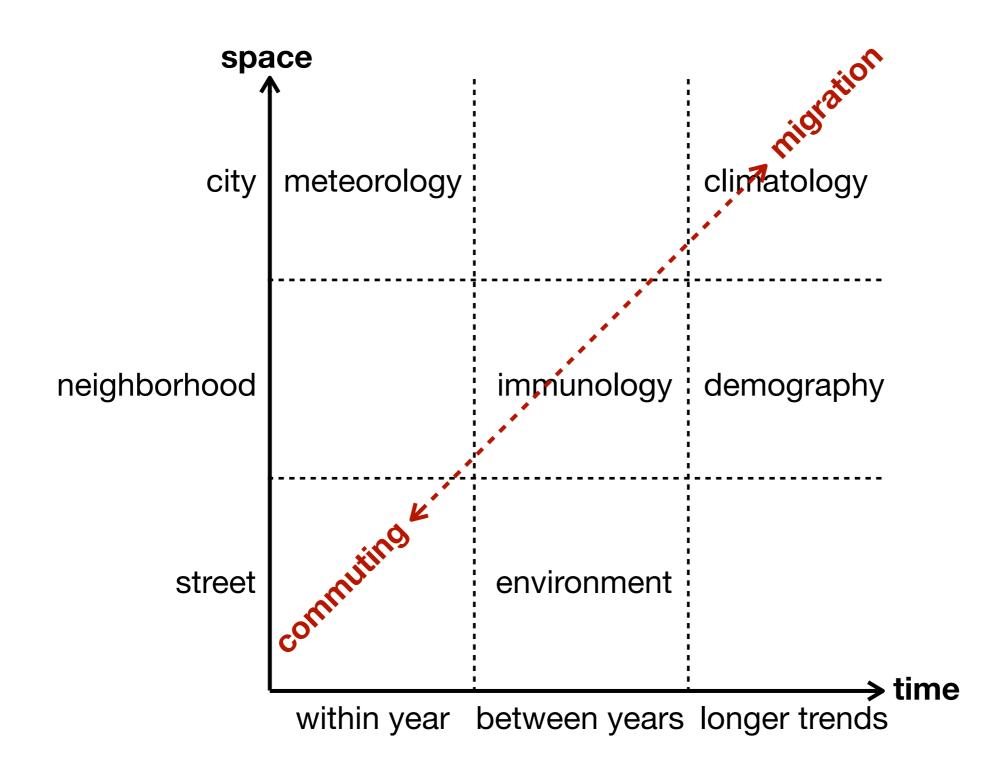

# Data modeling and outbreak simulator

**Marc Choisy** 

Institut de Recherche pour le Développement Hanoi, Vietnam



#### Dengue transmission



#### Dengue transmission



#### Dengue transmission





















# Phylogeny

- quantifying transmission
- quantifying movements
- identifying viral sources

#### Phylogenetic analyses



#### Phylo-dynamics



#### Phylo-geography



#### Phylo-geography



#### Phylogenetic surveillance



A modern and powerful way to identify risk factors







-3 -





75

Coverage (%)

100

## Mobility models

#### Mobile phones data

| 2    | 2 A_NU 2 B_NU | CELL_ID 2 LOCATION                      | TIER3_NAME                    | MAIN_GROUP | 2 CALLI   | ALLI            | EVENT      | EVENT     | TWIN    | DESTINATI. | 🛭 COST   | PROD     |
|------|---------------|-----------------------------------------|-------------------------------|------------|-----------|-----------------|------------|-----------|---------|------------|----------|----------