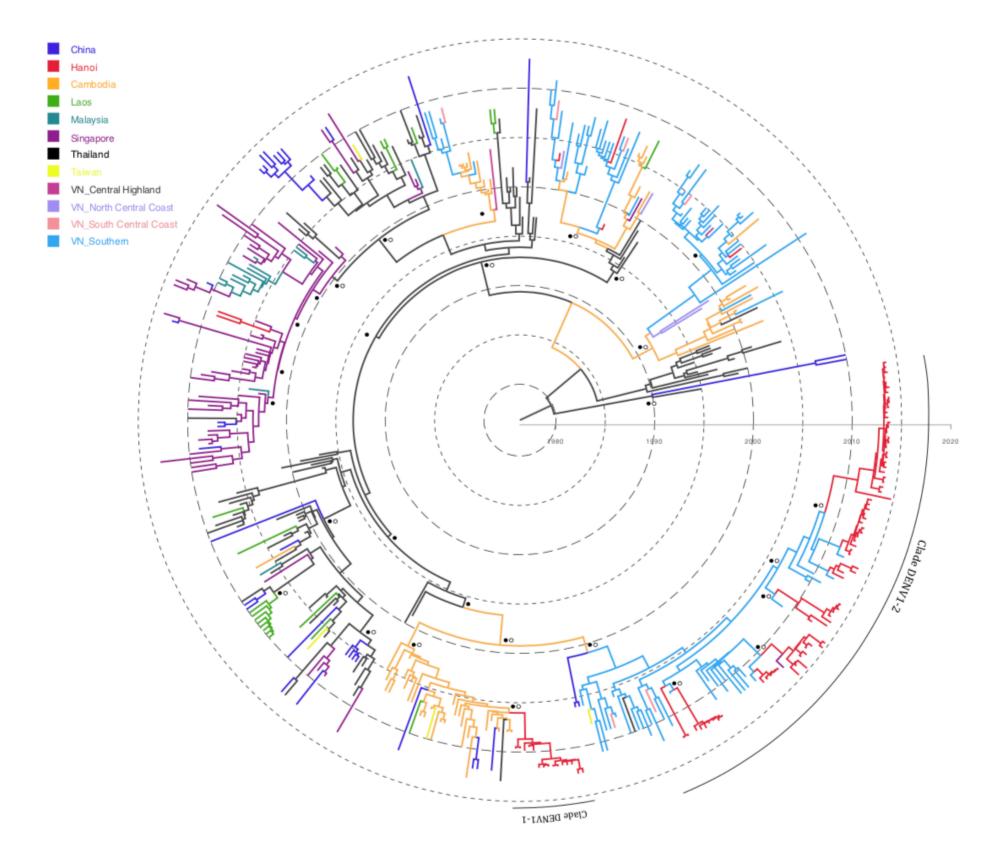

# Data modeling and outbreak simulator

**Marc Choisy** 

Institut de Recherche pour le Développement Hanoi, Vietnam



#### Dengue transmission



#### Dengue transmission



#### Dengue transmission





















# Phylogeny

- quantifying transmission
- quantifying movements
- identifying viral sources

#### Phylogenetic analyses



#### Phylo-dynamics



#### Phylo-geography



#### Phylo-geography



#### Phylogenetic surveillance



A modern and powerful way to identify risk factors







-3 -





75

Coverage (%)

100

## Mobility models

#### Mobile phones data

| 2    | 2 A_NU 2 B_NU | CELL_ID 2 LOCATION                      | TIER3_NAME                    | MAIN_GROUP | 2 CALLI   | ALLI            | EVENT      | EVENT     | TWIN    | DESTINATI. | 🛭 COST   | PROD     |
|------|---------------|-----------------------------------------|-------------------------------|------------|-----------|-----------------|------------|-----------|---------|------------|----------|----------|
| 423  | 20923 23214   | (null) Norge                            | SMS i Norge                   | SMS        | (null)    | 242013          | 15.02.2011 | (null)    | (null)  | (null)     | (null)   | 047