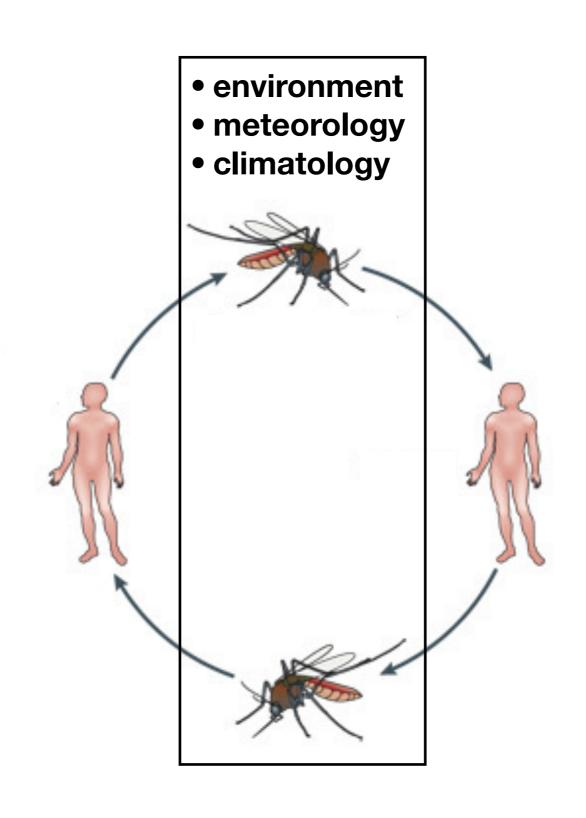

# Data modeling and outbreak simulator

**Marc Choisy** 

Institut de Recherche pour le Développement Hanoi, Vietnam



#### Dengue transmission



#### Dengue transmission



#### Dengue transmission





















# Phylogeny

- quantifying transmission
- quantifying movements
- identifying viral sources

#### Phylogenetic analyses



#### Phylo-dynamics



#### Phylo-geography



#### Phylo-geography



#### Phylogenetic surveillance



A modern and powerful way to identify risk factors







-3 -





75

Coverage (%)

100

## Mobility models

#### Mobile phones data

| 2    | 2 A_NU 2 B_NU | CELL_ID 2 LOCATION                      | TIER3_NAME                    | MAIN_GROUP | 2 CALLI   | ALLI            | EVENT      | EVENT     | TWIN    | DESTINATI. | 🛭 COST   | PROD     |
|------|---------------|-----------------------------------------|-------------------------------|------------|-----------|-----------------|------------|-----------|---------|