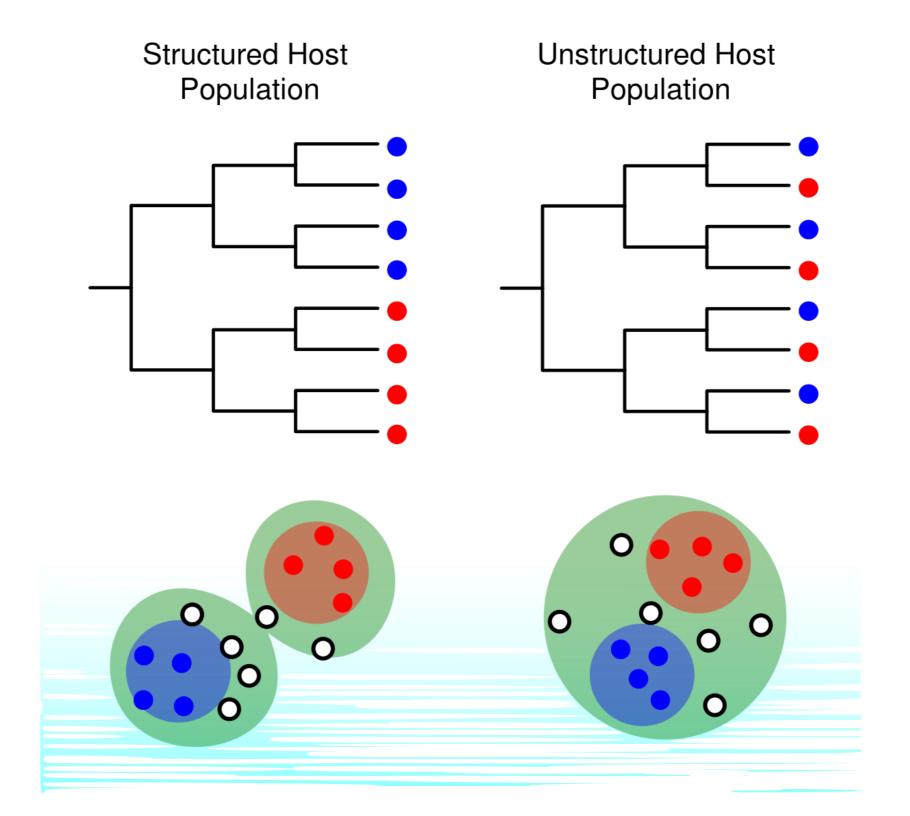

# Data modeling and outbreak simulator

**Marc Choisy** 

Institut de Recherche pour le Développement Hanoi, Vietnam



#### Dengue transmission



#### Dengue transmission



#### Dengue transmission





















# Phylogeny

- quantifying transmission
- quantifying movements
- identifying viral sources

#### Phylogenetic analyses



#### Phylo-dynamics



#### Phylo-geography



#### Phylo-geography



#### Phylogenetic surveillance



A modern and powerful way to identify risk factors







-3 -





75

Coverage (%)

100

## Mobility models

#### Mobile phones data

| 2    | 2 A_NU 2 B_NU | CELL_ID 2 LOCATION                      | TIER3_NAME                    | MAIN_GROUP | 2 CALLI   | ALLI            | EVENT      | EVENT     | TWIN    | DESTINATI. | 🛭 COST   | PROD     |
|------|---------------|-----------------------------------------|-------------------------------|------------|-----------|-----------------|------------|-----------|---------|------------|----------|----------|
| 423  | 20923 23214   | (null) Norge                            | SMS i Norge                   | SMS        | (null)    | 242013          | 15.02.2011 | (null)    | (null)  | (nu