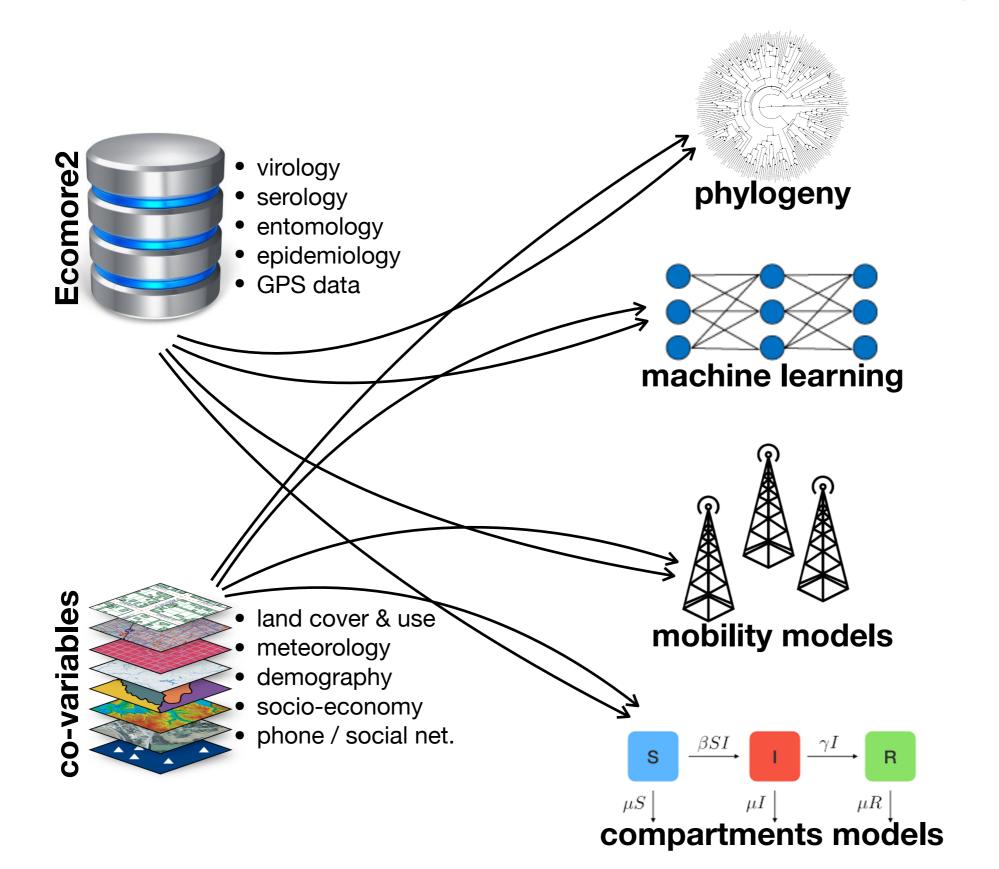

# Data modeling and outbreak simulator

**Marc Choisy** 

Institut de Recherche pour le Développement Hanoi, Vietnam